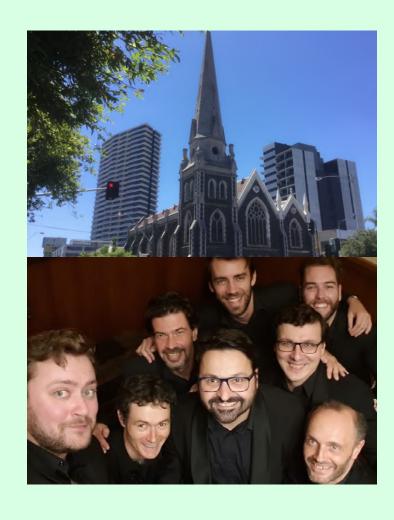

### Voices of Grandeur

Sunday March 17, 3.00pm

Bluestone Classics at St Kilda Presbyterian Church

Melbourne Capella Chamber Choir & Rohan Murray (piano)